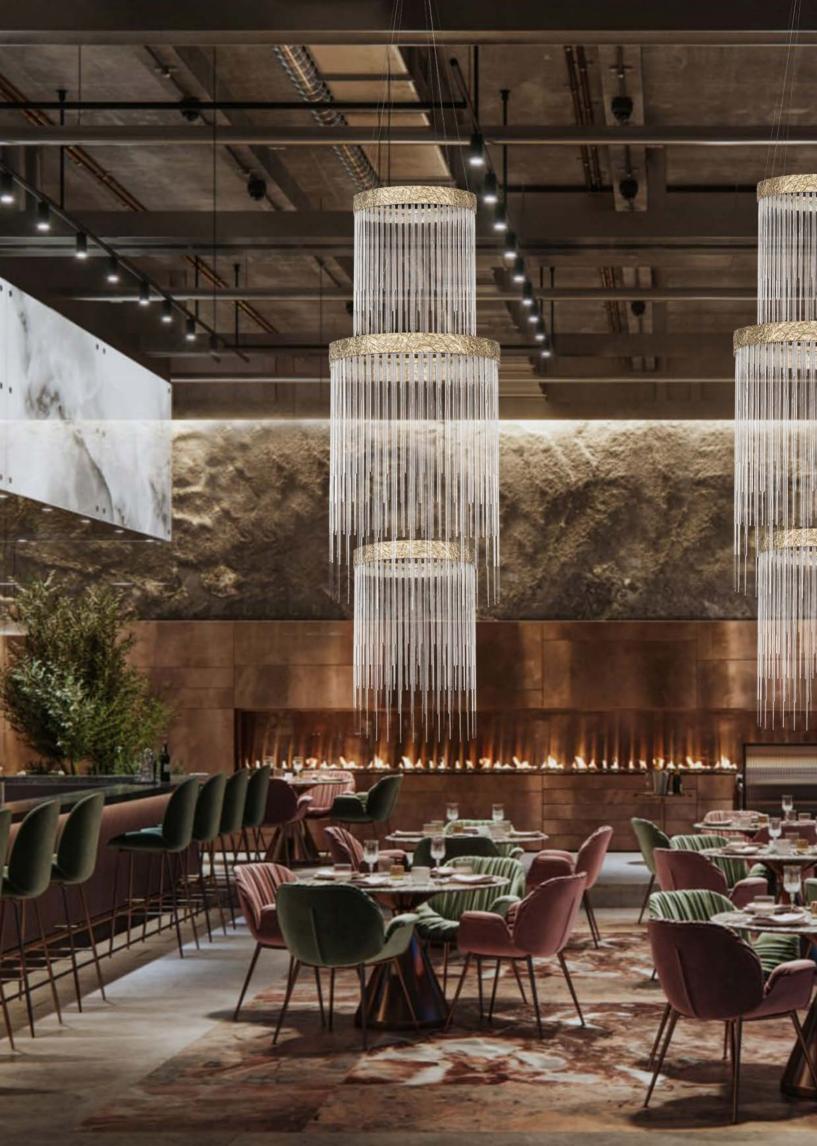

Pendant lamp three units in round shape handmade in brass and glass with the technique of lost wax as the ancient sculptures were made, and using pure materials such as glass. Transparent, custom-made glass drops represent the purity of feelings. The combination of glass and brass can be seen as a white romance, beautiful, bright, as a love that can be enjoyed in the light of day. The sensitivity of true feelings. This piece transports us to what it would be to live a "White Romance", a pure and healthy love through which light can pass and whose feelings emerge and are shown in the most sincere golden roughness.

#### WHITE ROMANCE CIRCULAR CEILING LAMP 3 UNITS

CL0152 LOST WAX CASTING BRASS & ARTISANAL GLASSES 90CM [35"] DIAMETER X 255CM [100"] HEIGHT

Pendant lamp in round shape handmade in brass and glass with the technique of lost wax as the ancient sculptures were made, and using pure materials such as glass. Transparent, custom-made glass drops represent the purity of feelings. The combination of glass and brass can be seen as a white romance, beautiful, bright, as a love that can be enjoyed in the light of day. The sensitivity of true feelings. This piece transports us to what it would be to live a "White Romance", a pure and healthy love through which light can pass and whose feelings emerge and are shown in the most sincere golden roughness.