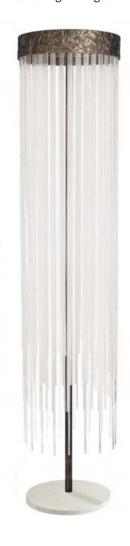

WHITE ROMANCE FLOOR LAMP

FL0150 LOST WAX CASTING BRASS & ARTISANAL GLASSES 35CM [14"] DIAMETER X 170CM [68"] HEIGHT

Round table handmade in brass with the technique of lost wax as the ancient sculptures were made for the upper and lower strip, using the noblest of materials such as brass. The possibility of lighting the table elevates it to another level in terms of decoration. The combination of glass and brass can be seen as a romance, beautiful, as a love that can be enjoyed in the light of day. The sensitivity of true feelings. This piece transports us to what it would be like to live a "White Romance", a pure and healthy love through which light can pass and whose feelings emerge and are shown in the most sincere golden roughness.