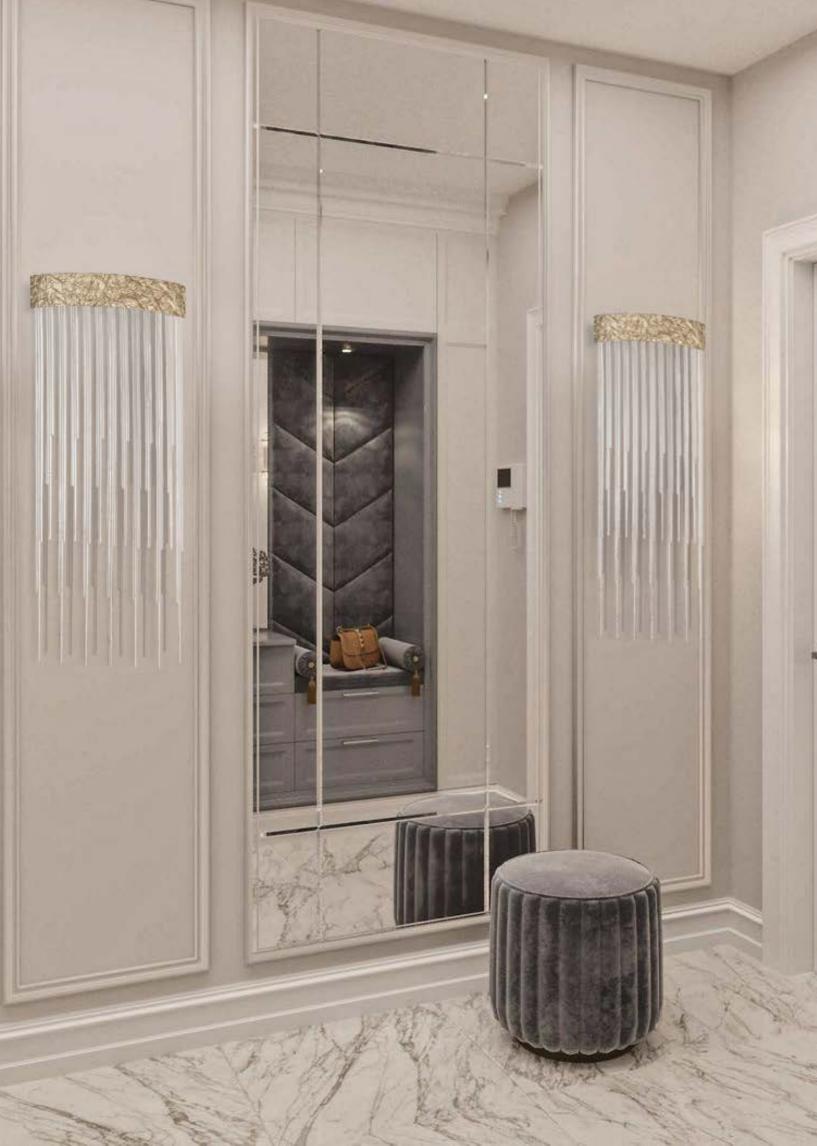

#### WHITE ROMANCE OVAL CEILING LAMP

CL0151 LOST WAX CASTING BRASS & ARTISANAL GLASSES 80CM [32"] WIDTH X 22CM [9"] DEPTH X 85CM [34"] HEIGHT

Wall lamp in round shape handmade in brass and glass with the technique of lost wax as the ancient sculptures were made, and using pure materials such as glass. Transparent, custom-made glass drops represent the purity of feelings. The combination of glass and brass can be seen as a white romance, beautiful, bright, as a love that can be enjoyed in the light of day. The sensitivity of true feelings. This piece transports us to what it would be to live a "White Romance", a pure and healthy love through which light can pass and whose feelings emerge and are shown in the most sincere golden roughness.

#### WHITE ROMANCE WALL LAMP

WL0150 LOST WAX CASTING BRASS & ARTISANAL GLASSES 40CM [32"] WIDTH X 22CM [9"] DEPTH X 85CM [34"] HEIGHT

Wall lamp in round shape handmade in brass and glass with the technique of lost wax as the ancient sculptures were made, and using pure materials such as glass. Transparent, custom-made glass drops represent the purity of feelings. The combination of glass and brass can be seen as a white romance, beautiful, bright, as a love that can be enjoyed in the light of day. The sensitivity of true feelings. This piece transports us to what it would be to live a "White Romance", a pure and healthy love through which light can pass and whose feelings emerge and are shown in the most sincere golden roughness.