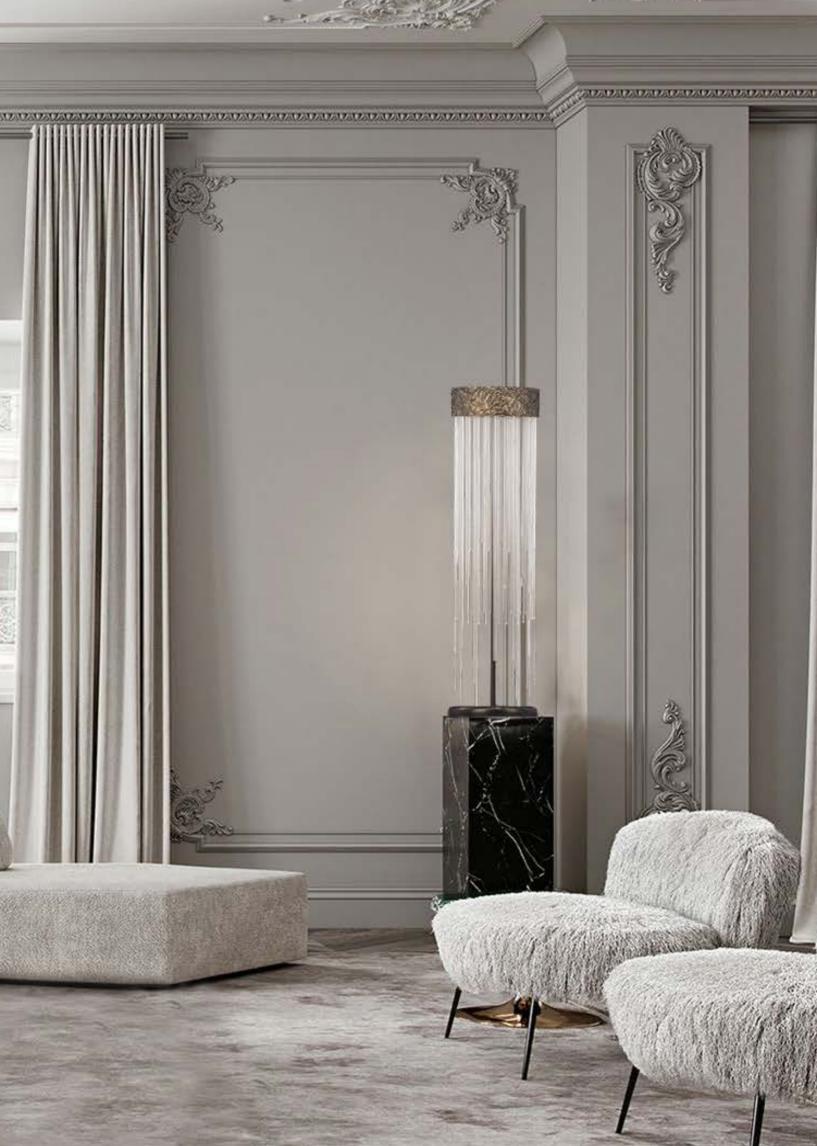

WHITE ROMANCE FLOOR LAMP

FL0150 LOST WAX CASTING BRASS & ARTISANAL GLASSES 35CM [14"] DIAMETER X 170CM [68"] HEIGHT

Round table handmade in brass with the technique of lost wax as the ancient sculptures were made for the upper and lower strip, using the noblest of materials such as brass. The possibility of lighting the table elevates it to another level in terms of decoration. The combination of glass and brass can be seen as a romance, beautiful, as a love that can be enjoyed in the light of day. The sensitivity of true feelings. This piece transports us to what it would be like to live a "White Romance", a pure and healthy love through which light can pass and whose feelings emerge and are shown in the most sincere golden roughness.