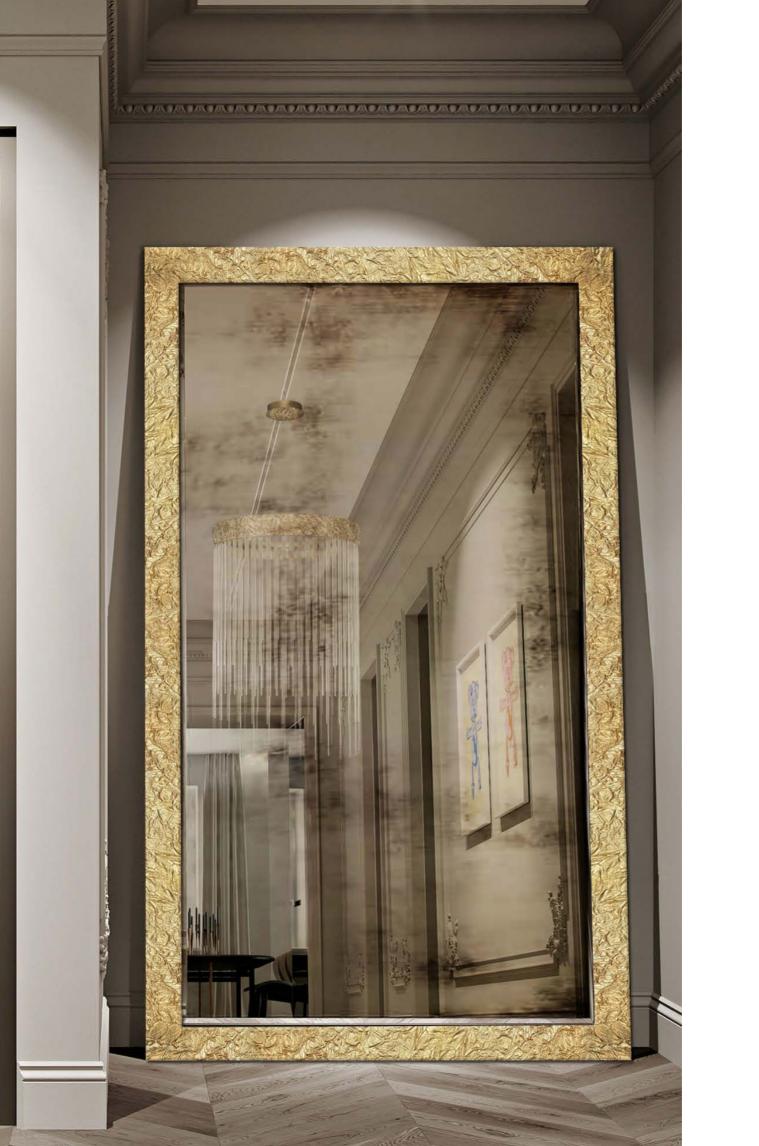

#### WHITE ROMANCE TABLE

TB0151 LOST WAX CASTING BRASS & GLASSES 80CM [14"] DIAMETER X 47CM [19"] HEIGHT

Rectangular mirror handmade in brass with the technique of lost wax as the old sculptures were made for the frame, and with the possibility of different alternatives for the surface of the mirror as desired as the traditional and artisanal technique of the aged. The combination of glass and brass can be seen as a romance, beautiful, as a love that can be enjoyed in the light of day. The sensitivity of true feelings. This piece transports us to what it would be like to live a "White Romance", a pure and healthy love through which light can pass and whose feelings emerge and are shown in the most sincere golden roughness.

#### WHITE ROMANCE MIRROR

MI0150
LOST WAX CASTING BRASS & MIRROR 120CM [47"] WIDTH X 90CM [35"] HEIGHT X 10CM [4] DEPTH

BOHEME DESIGN SL C/ Fusters nº 8 46120 Alboraya Valencia Spain

Tel: +34 961 851 610 info@bohemedesign.com www.bohemedesign.com