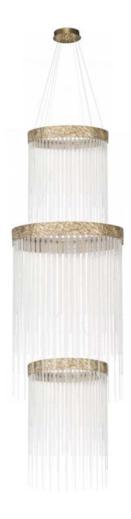

Pendant lamp three units in round shape handmade in brass and glass with the technique of lost wax as the ancient sculptures were made, and using pure materials such as glass. Transparent, custom-made glass drops represent the purity of feelings. The combination of glass and brass can be seen as a white romance, beautiful, bright, as a love that can be enjoyed in the light of day. The sensitivity of true feelings. This piece transports us to what it would be to live a "White Romance", a pure and healthy love through which light can pass and whose feelings emerge and are shown in the most sincere golden roughness.

#### WHITE ROMANCE CIRCULAR CEILING LAMP 3 UNITS

CL0152 LOST WAX CASTING BRASS & ARTISANAL GLASSES 90CM [35"] DIAMETER X 255CM [100"] HEIGHT

Pendant lamp in round shape handmade in brass and glass with the technique of lost wax as the ancient sculptures were made, and using pure materials such as glass. Transparent, custom-made glass drops represent the purity of feelings. The combination of glass and brass can be seen as a white romance, beautiful, bright, as a love that can be enjoyed in the light of day. The sensitivity of true feelings. This piece transports us to what it would be to live a "White Romance", a pure and healthy love through which light can pass and whose feelings emerge and are shown in the most sincere golden roughness.