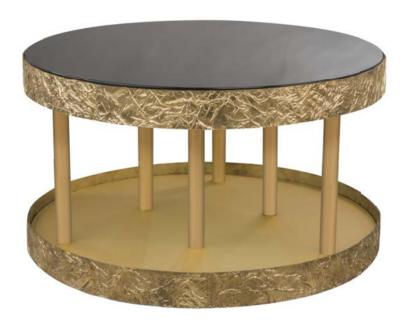

WHITE ROMANCE FLOOR LAMP

FL0150 LOST WAX CASTING BRASS & ARTISANAL GLASSES 35CM [14"] DIAMETER X 170CM [68"] HEIGHT

Round table handmade in brass with the technique of lost wax as the ancient sculptures were made for the upper and lower strip, using the noblest of materials such as brass. The possibility of lighting the table elevates it to another level in terms of decoration. The combination of glass and brass can be seen as a romance, beautiful, as a love that can be enjoyed in the light of day. The sensitivity of true feelings. This piece transports us to what it would be like to live a "White Romance", a pure and healthy love through which light can pass and whose feelings emerge and are shown in the most sincere golden roughness.

#### WHITE ROMANCE TABLE

TB0151 LOST WAX CASTING BRASS & GLASSES 80CM [14"] DIAMETER X 47CM [19"] HEIGHT

Rectangular mirror handmade in brass with the technique of lost wax as the old sculptures were made for the frame, and with the possibility of different alternatives for the surface of the mirror as desired as the traditional and artisanal technique of the aged. The combination of glass and brass can be seen as a romance, beautiful, as a love that can be enjoyed in the light of day. The sensitivity of true feelings. This piece transports us to what it would be like to live a "White Romance", a pure and healthy love through which light can pass and whose feelings emerge and are shown in the most sincere golden roughness.