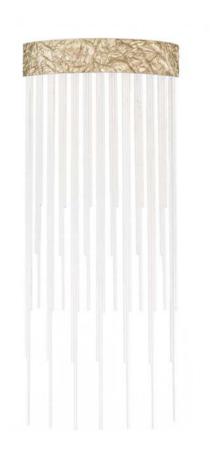

WHITE ROMANCE CIRCULAR CEILING LAMP

CL0150

LOST WAX CASTING BRASS & ARTISANAL GLASSES
60CM [24"] DIAMETER X 85CM [34"] HEIGHT

Pendant lamp in oval shape handmade in brass and glass with the technique of lost wax as the ancient sculptures were made, and using pure materials such as glass. Transparent, custom-made glass drops represent the purity of feelings. The combination of glass and brass can be seen as a white romance, beautiful, bright, as a love that can be enjoyed in the light of day. The sensitivity of true feelings. This piece transports us to what it would be to live a "White Romance", a pure and healthy love through which light can pass and whose feelings emerge and are shown in the most sincere golden roughness.

#### WHITE ROMANCE OVAL CEILING LAMP

CL0151 LOST WAX CASTING BRASS & ARTISANAL GLASSES 80CM [32"] WIDTH X 22CM [9"] DEPTH X 85CM [34"] HEIGHT

Wall lamp in round shape handmade in brass and glass with the technique of lost wax as the ancient sculptures were made, and using pure materials such as glass. Transparent, custom-made glass drops represent the purity of feelings. The combination of glass and brass can be seen as a white romance, beautiful, bright, as a love that can be enjoyed in the light of day. The sensitivity of true feelings. This piece transports us to what it would be to live a "White Romance", a pure and healthy love through which light can pass and whose feelings emerge and are shown in the most sincere golden roughness.