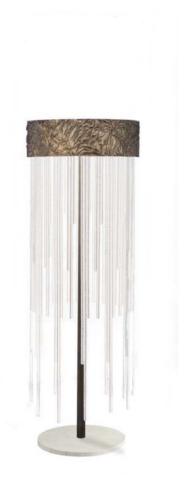

WHITE ROMANCE FLOOR LAMP

FL0150 LOST WAX CASTING BRASS & ARTISANAL GLASSES 35CM [14"] DIAMETER X 170CM [68"] HEIGHT

Round table handmade in brass with the technique of lost wax as the ancient sculptures were made for the upper and lower strip, using the noblest of materials such as brass. The possibility of lighting the table elevates it to another level in terms of decoration. The combination of glass and brass can be seen as a romance, beautiful, as a love that can be enjoyed in the light of day. The sensitivity of true feelings. This piece transports us to what it would be like to live a "White Romance", a pure and healthy love through which light can pass and whose feelings emerge and are shown in the most sincere golden roughness.