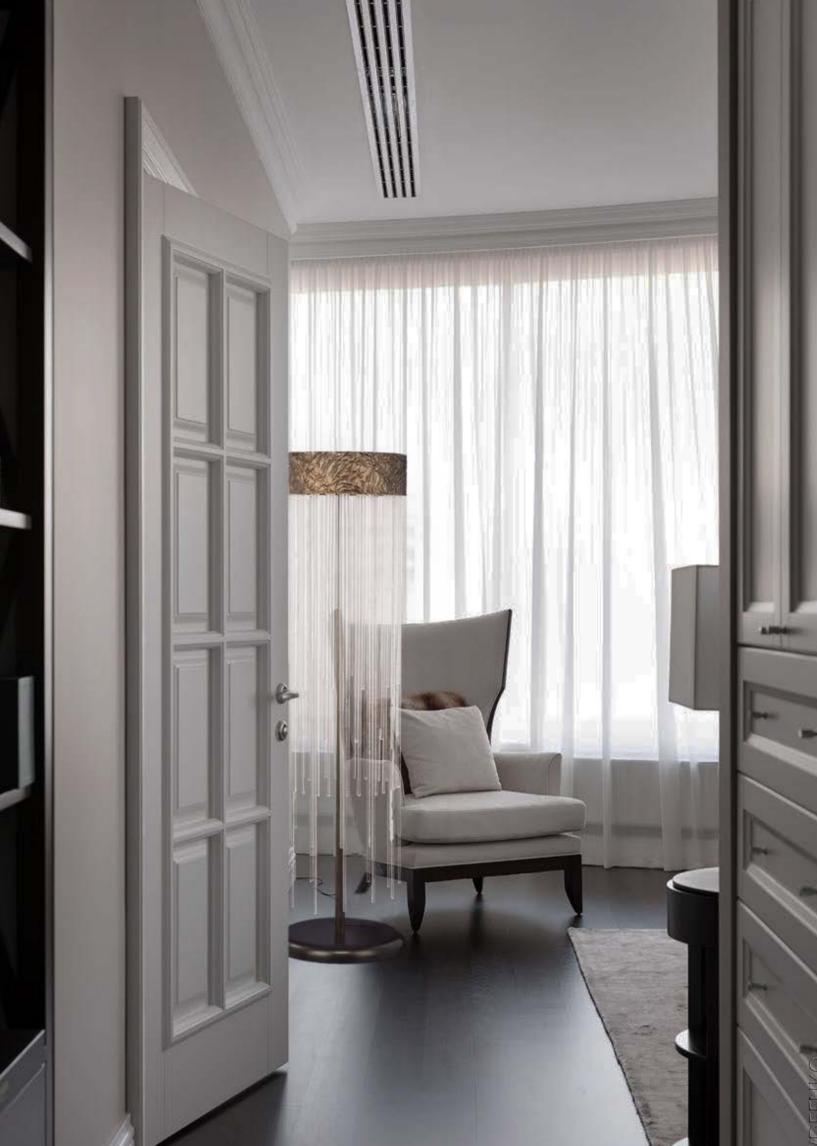

WHITE ROMANCE FLOOR LAMP

FL0150 LOST WAX CASTING BRASS & ARTISANAL GLASSES 35CM [14"] DIAMETER X 170CM [68"] HEIGHT

Round table handmade in brass with the technique of lost wax as the ancient sculptures were made for the upper and lower strip, using the noblest of materials such as brass. The possibility of lighting the table elevates it to another level in terms of decoration. The combination of glass and brass can be seen as a romance, beautiful, as a love that can be enjoyed in the light of day. The sensitivity of true feelings. This piece transports us to what it would be like to live a "White Romance", a pure and healthy love through which light can pass and whose feelings emerge and are shown in the most sincere golden roughness.