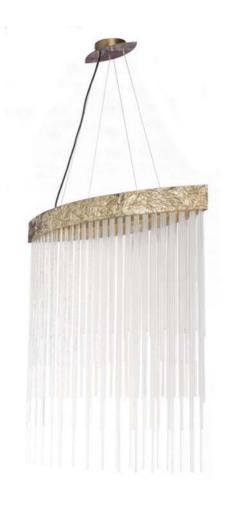

WHITE ROMANCE CIRCULAR CEILING LAMP

CL0150

LOST WAX CASTING BRASS & ARTISANAL GLASSES
60CM [24"] DIAMETER X 85CM [34"] HEIGHT

Pendant lamp in oval shape handmade in brass and glass with the technique of lost wax as the ancient sculptures were made, and using pure materials such as glass. Transparent, custom-made glass drops represent the purity of feelings. The combination of glass and brass can be seen as a white romance, beautiful, bright, as a love that can be enjoyed in the light of day. The sensitivity of true feelings. This piece transports us to what it would be to live a "White Romance", a pure and healthy love through which light can pass and whose feelings emerge and are shown in the most sincere golden roughness.

#### WHITE ROMANCE OVAL CEILING LAMP

CL0151 LOST WAX CASTING BRASS & ARTISANAL GLASSES 80CM [32"] WIDTH X 22CM [9"] DEPTH X 85CM [34"] HEIGHT

Wall lamp in round shape handmade in brass and glass with the technique of lost wax as the ancient sculptures were made, and using pure materials such as glass. Transparent, custom-made glass drops represent the purity of feelings. The combination of glass and brass can be seen as a white romance, beautiful, bright, as a love that can be enjoyed in the light of day. The sensitivity of true feelings. This piece transports us to what it would be to live a "White Romance", a pure and healthy love through which light can pass and whose feelings emerge and are shown in the most sincere golden roughness.