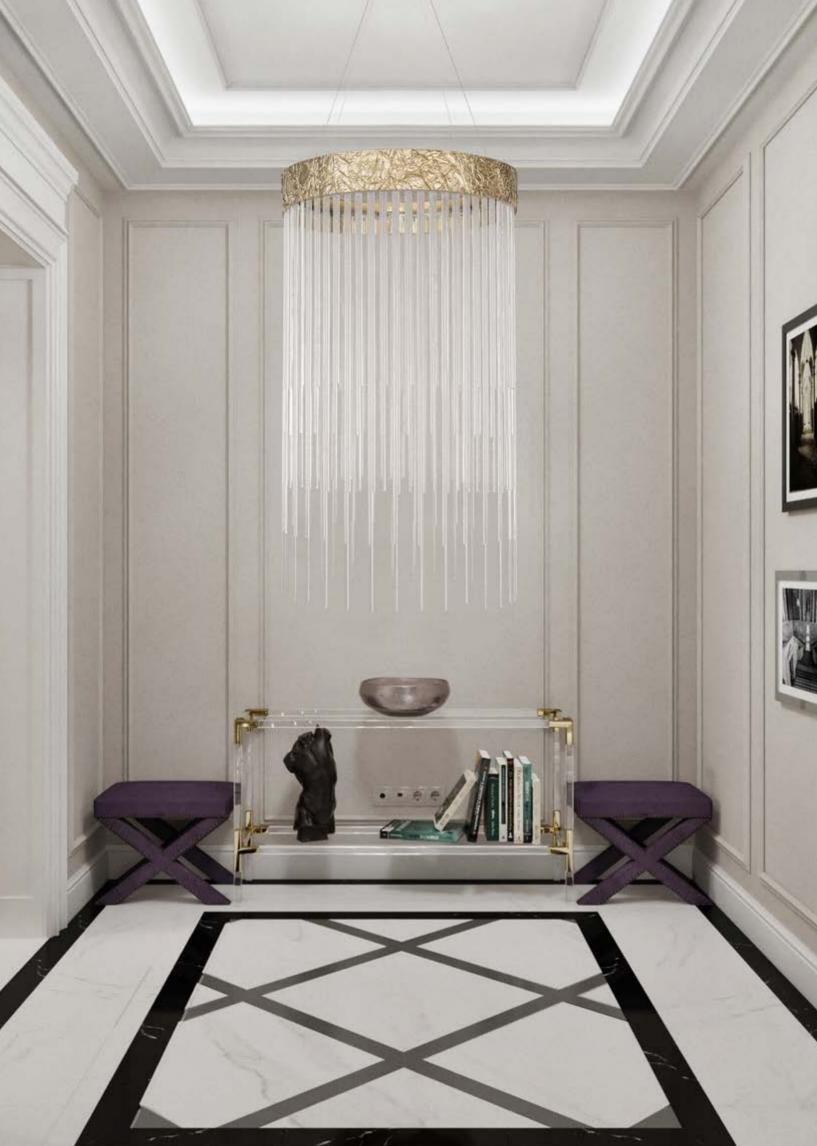

WHITE ROMANCE CIRCULAR CEILING LAMP

CL0150

LOST WAX CASTING BRASS & ARTISANAL GLASSES
60CM [24"] DIAMETER X 85CM [34"] HEIGHT

Pendant lamp in oval shape handmade in brass and glass with the technique of lost wax as the ancient sculptures were made, and using pure materials such as glass. Transparent, custom-made glass drops represent the purity of feelings. The combination of glass and brass can be seen as a white romance, beautiful, bright, as a love that can be enjoyed in the light of day. The sensitivity of true feelings. This piece transports us to what it would be to live a "White Romance", a pure and healthy love through which light can pass and whose feelings emerge and are shown in the most sincere golden roughness.

#### WHITE ROMANCE OVAL CEILING LAMP

CL0151 LOST WAX CASTING BRASS & ARTISANAL GLASSES 80CM [32"] WIDTH X 22CM [9"] DEPTH X 85CM [34"] HEIGHT

Wall lamp in round shape handmade in brass and glass with the technique of lost wax as the ancient sculptures were made, and using pure materials such as glass. Transparent, custom-made glass drops represent the purity of feelings. The combination of glass and brass can be seen as a white romance, beautiful, bright, as a love that can be enjoyed in the light of day. The sensitivity of true feelings. This piece transports us to what it would be to live a "White Romance", a pure and healthy love through which light can pass and whose feelings emerge and are shown in the most sincere golden roughness.