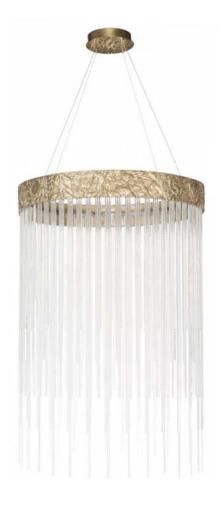

WHITE ROMANCE CIRCULAR CEILING LAMP

CL0150

LOST WAX CASTING BRASS & ARTISANAL GLASSES
60CM [24"] DIAMETER X 85CM [34"] HEIGHT

Pendant lamp in oval shape handmade in brass and glass with the technique of lost wax as the ancient sculptures were made, and using pure materials such as glass. Transparent, custom-made glass drops represent the purity of feelings. The combination of glass and brass can be seen as a white romance, beautiful, bright, as a love that can be enjoyed in the light of day. The sensitivity of true feelings. This piece transports us to what it would be to live a "White Romance", a pure and healthy love through which light can pass and whose feelings emerge and are shown in the most sincere golden roughness.

#### WHITE ROMANCE OVAL CEILING LAMP

CL0151 LOST WAX CASTING BRASS & ARTISANAL GLASSES 80CM [32"] WIDTH X 22CM [9"] DEPTH X 85CM [34"] HEIGHT

Wall lamp in round shape handmade in brass and glass with the technique of lost wax as the ancient sculptures were made, and using pure materials such as glass. Transparent, custom-made glass drops represent the purity of feelings. The combination of glass and brass can be seen as a white romance, beautiful, bright, as a love that can be enjoyed in the light of day. The sensitivity of true feelings. This piece transports us to what it would be to live a "White Romance", a pure and healthy love through which light can pass and whose feelings emerge and are shown in the most sincere golden roughness.