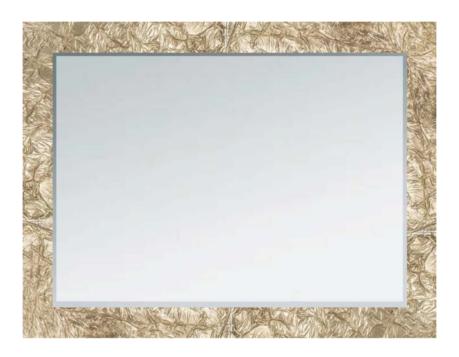

#### WHITE ROMANCE TABLE

TB0151 LOST WAX CASTING BRASS & GLASSES 80CM [14"] DIAMETER X 47CM [19"] HEIGHT

Rectangular mirror handmade in brass with the technique of lost wax as the old sculptures were made for the frame, and with the possibility of different alternatives for the surface of the mirror as desired as the traditional and artisanal technique of the aged. The combination of glass and brass can be seen as a romance, beautiful, as a love that can be enjoyed in the light of day. The sensitivity of true feelings. This piece transports us to what it would be like to live a "White Romance", a pure and healthy love through which light can pass and whose feelings emerge and are shown in the most sincere golden roughness.

#### WHITE ROMANCE MIRROR

MI0150
LOST WAX CASTING BRASS & MIRROR 120CM [47"] WIDTH X 90CM [35"] HEIGHT X 10CM [4] DEPTH

BOHEME DESIGN SL C/ Fusters nº 8 46120 Alboraya Valencia Spain

Tel: +34 961 851 610 info@bohemedesign.com www.bohemedesign.com