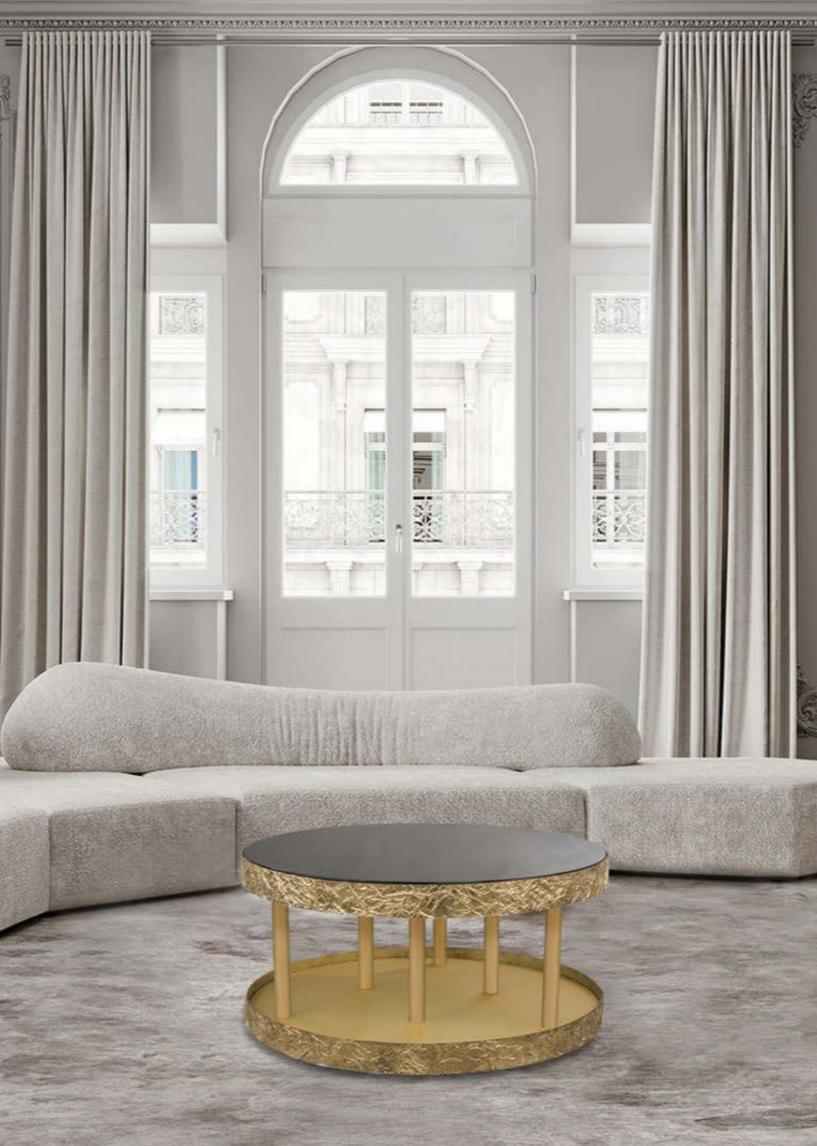

WHITE ROMANCE FLOOR LAMP

FL0150 LOST WAX CASTING BRASS & ARTISANAL GLASSES 35CM [14"] DIAMETER X 170CM [68"] HEIGHT

Round table handmade in brass with the technique of lost wax as the ancient sculptures were made for the upper and lower strip, using the noblest of materials such as brass. The possibility of lighting the table elevates it to another level in terms of decoration. The combination of glass and brass can be seen as a romance, beautiful, as a love that can be enjoyed in the light of day. The sensitivity of true feelings. This piece transports us to what it would be like to live a "White Romance", a pure and healthy love through which light can pass and whose feelings emerge and are shown in the most sincere golden roughness.

#### WHITE ROMANCE TABLE

TB0151 LOST WAX CASTING BRASS & GLASSES 80CM [14"] DIAMETER X 47CM [19"] HEIGHT

Rectangular mirror handmade in brass with the technique of lost wax as the old sculptures were made for the frame, and with the possibility of different alternatives for the surface of the mirror as desired as the traditional and artisanal technique of the aged. The combination of glass and brass can be seen as a romance, beautiful, as a love that can be enjoyed in the light of day. The sensitivity of true feelings. This piece transports us to what it would be like to live a "White Romance", a pure and healthy love through which light can pass and whose feelings emerge and are shown in the most sincere golden roughness.