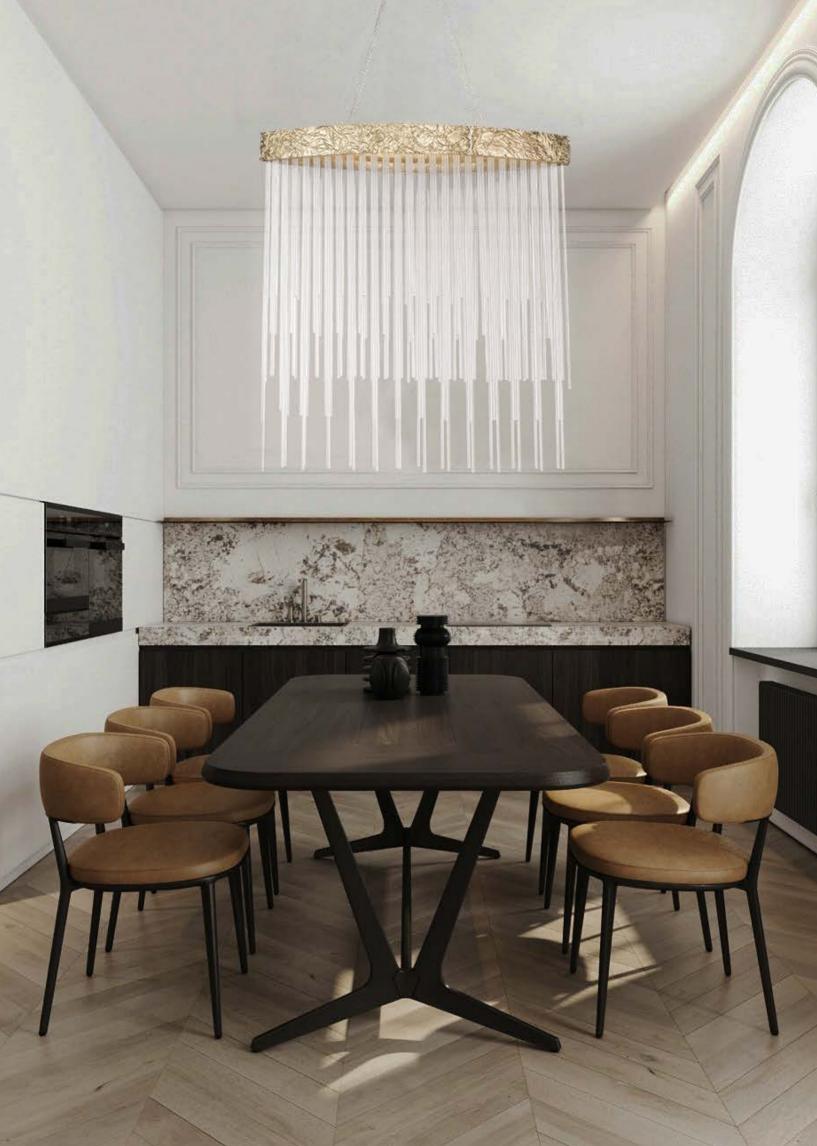

WHITE ROMANCE CIRCULAR CEILING LAMP

CL0150

LOST WAX CASTING BRASS & ARTISANAL GLASSES
60CM [24"] DIAMETER X 85CM [34"] HEIGHT

Pendant lamp in oval shape handmade in brass and glass with the technique of lost wax as the ancient sculptures were made, and using pure materials such as glass. Transparent, custom-made glass drops represent the purity of feelings. The combination of glass and brass can be seen as a white romance, beautiful, bright, as a love that can be enjoyed in the light of day. The sensitivity of true feelings. This piece transports us to what it would be to live a "White Romance", a pure and healthy love through which light can pass and whose feelings emerge and are shown in the most sincere golden roughness.

#### WHITE ROMANCE OVAL CEILING LAMP

CL0151 LOST WAX CASTING BRASS & ARTISANAL GLASSES 80CM [32"] WIDTH X 22CM [9"] DEPTH X 85CM [34"] HEIGHT

Wall lamp in round shape handmade in brass and glass with the technique of lost wax as the ancient sculptures were made, and using pure materials such as glass. Transparent, custom-made glass drops represent the purity of feelings. The combination of glass and brass can be seen as a white romance, beautiful, bright, as a love that can be enjoyed in the light of day. The sensitivity of true feelings. This piece transports us to what it would be to live a "White Romance", a pure and healthy love through which light can pass and whose feelings emerge and are shown in the most sincere golden roughness.