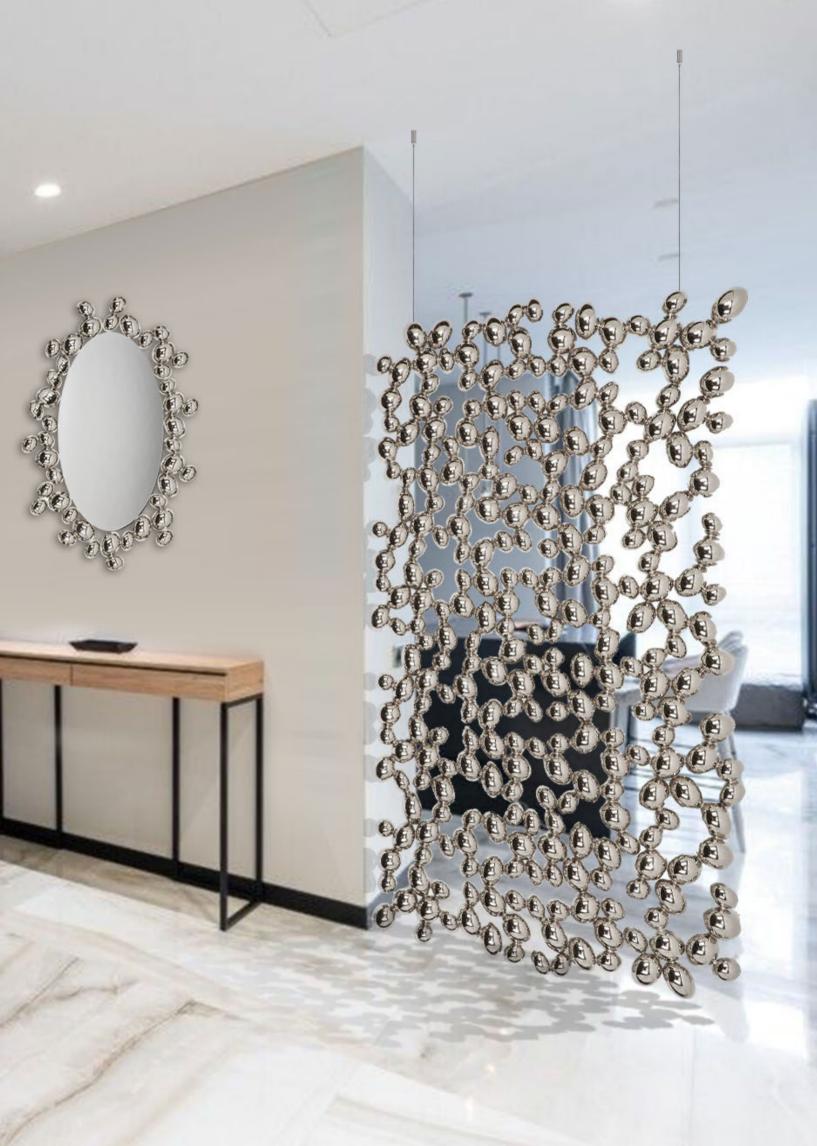

#### RIVER STONES SCREEN

SC0130 STEEL & SHINY NICKEL 105CM [40"] WIDTH X 165CM [64"] HEIGHT

Mirror made of steel with gloss nickel finish made with repulsed plate, with a surface treatment based on manual polishing and re-polishing so that the metal shines at its best, simulating river stones; joined together by welding.

#### RIVER STONES MIRROR

MI0130 STEEL & SHINY NICKEL 65CM [26"] WIDTH X 90CM [36"] HEIGHT

BOHEME DESIGN SL C/ Fusters nº 8 46120 Alboraya Valencia Spain

Tel: +34 961 851 610

info@bohemedesign.com

www.bohemedesign.com