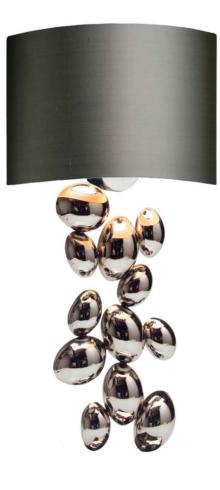

#### RIVER STONES WALL LAMP

WL0130 STEEL & SHINY NICKEL 46CM [18"] WIDTH X 21CM [8"] HEIGHT

Headboard made of steel with gloss nickel finish made with repulsed plate, with a surface treatment based on manual polishing and re-polishing so that the metal shines at its best, simulating river stones; joined together by welding.