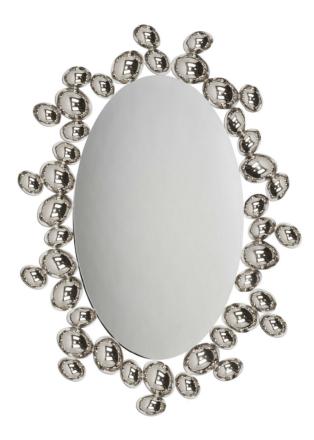

#### RIVER STONES MIRROR

MI0130 STEEL & SHINY NICKEL 65CM [26"] WIDTH X 90CM [36"] HEIGHT

BOHEME DESIGN SL C/ Fusters nº 8 46120 Alboraya Valencia Spain

Tel: +34 961 851 610

info@bohemedesign.com

www.bohemedesign.com