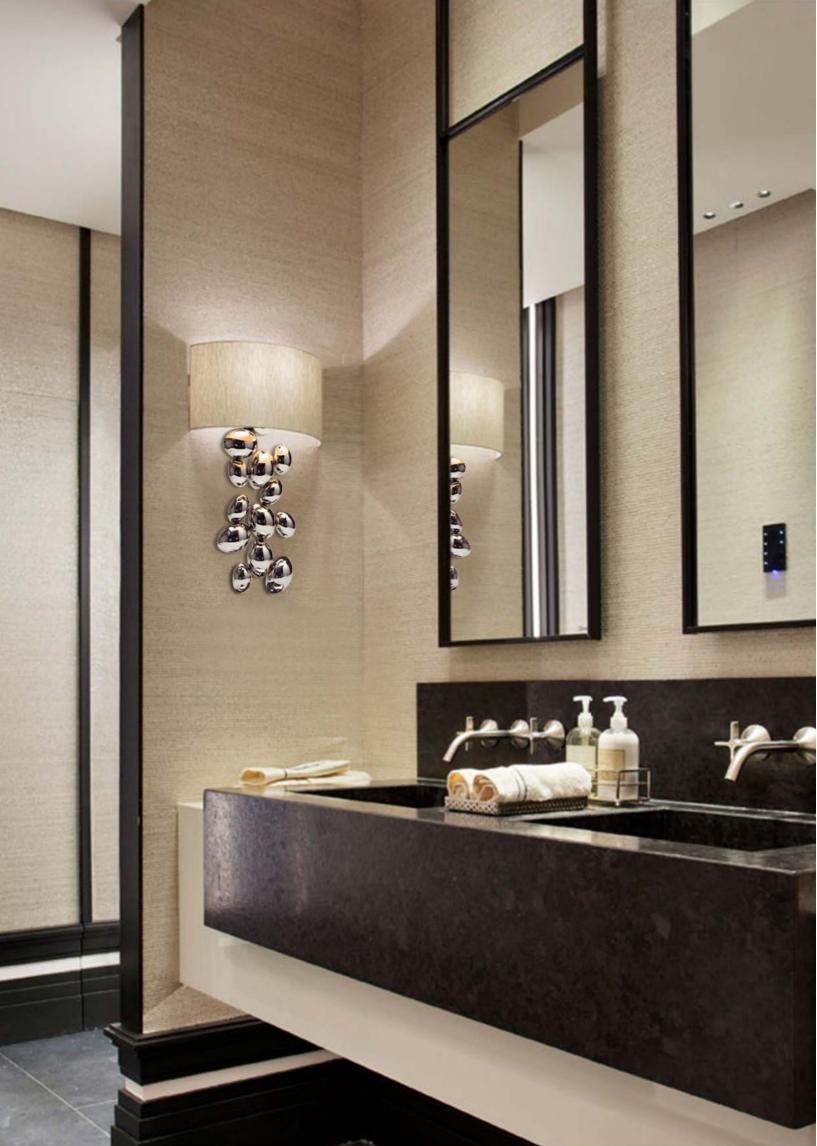

#### RIVER STONES WALL LAMP

WL0130 STEEL & SHINY NICKEL 46CM [18"] WIDTH X 21CM [8"] HEIGHT

Headboard made of steel with gloss nickel finish made with repulsed plate, with a surface treatment based on manual polishing and re-polishing so that the metal shines at its best, simulating river stones; joined together by welding.