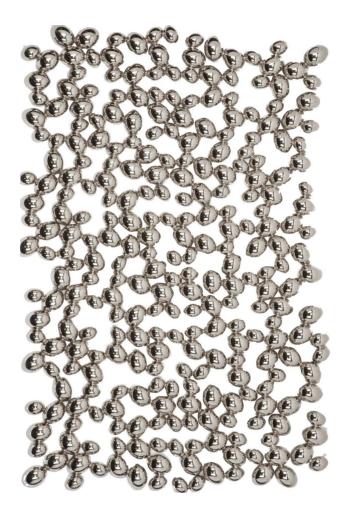

#### RIVER STONES SCREEN

SC0130 STEEL & SHINY NICKEL 105CM [40"] WIDTH X 165CM [64"] HEIGHT

Mirror made of steel with gloss nickel finish made with repulsed plate, with a surface treatment based on manual polishing and re-polishing so that the metal shines at its best, simulating river stones; joined together by welding.