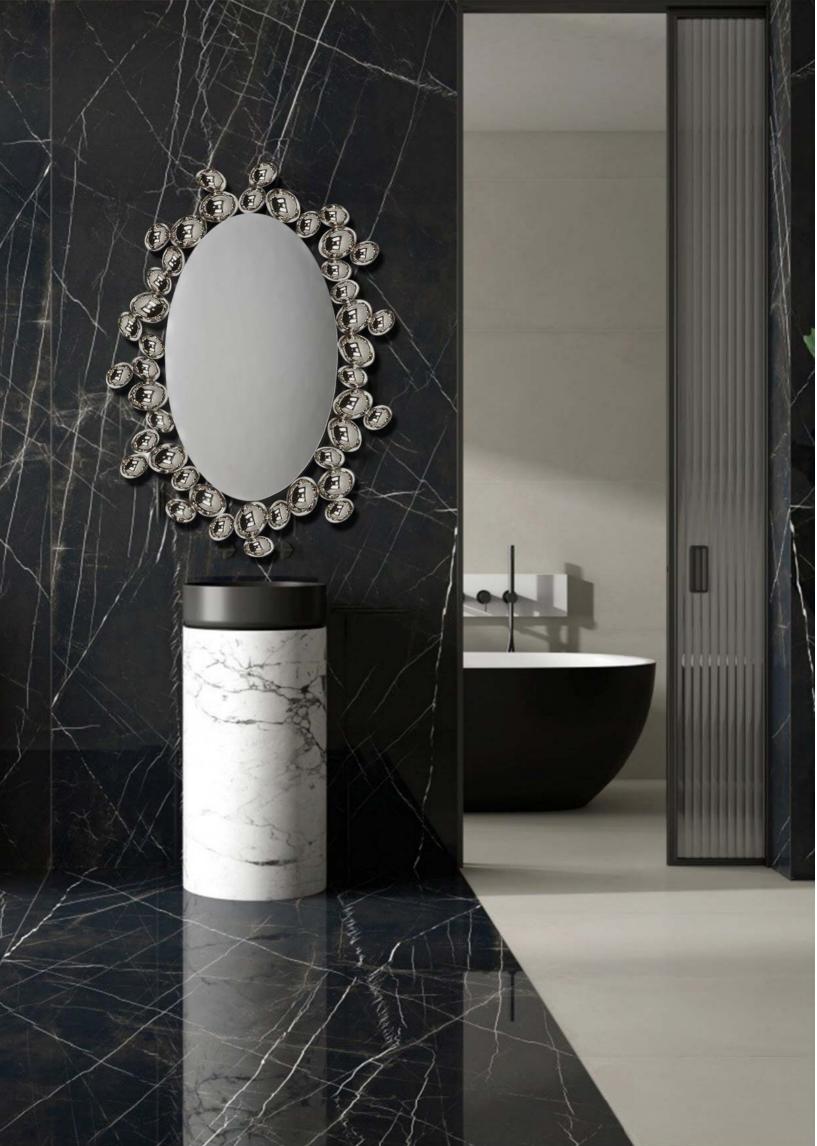

#### RIVER STONES MIRROR

MI0130 STEEL & SHINY NICKEL 65CM [26"] WIDTH X 90CM [36"] HEIGHT

BOHEME DESIGN SL C/ Fusters nº 8 46120 Alboraya Valencia Spain

Tel: +34 961 851 610

info@bohemedesign.com

www.bohemedesign.com