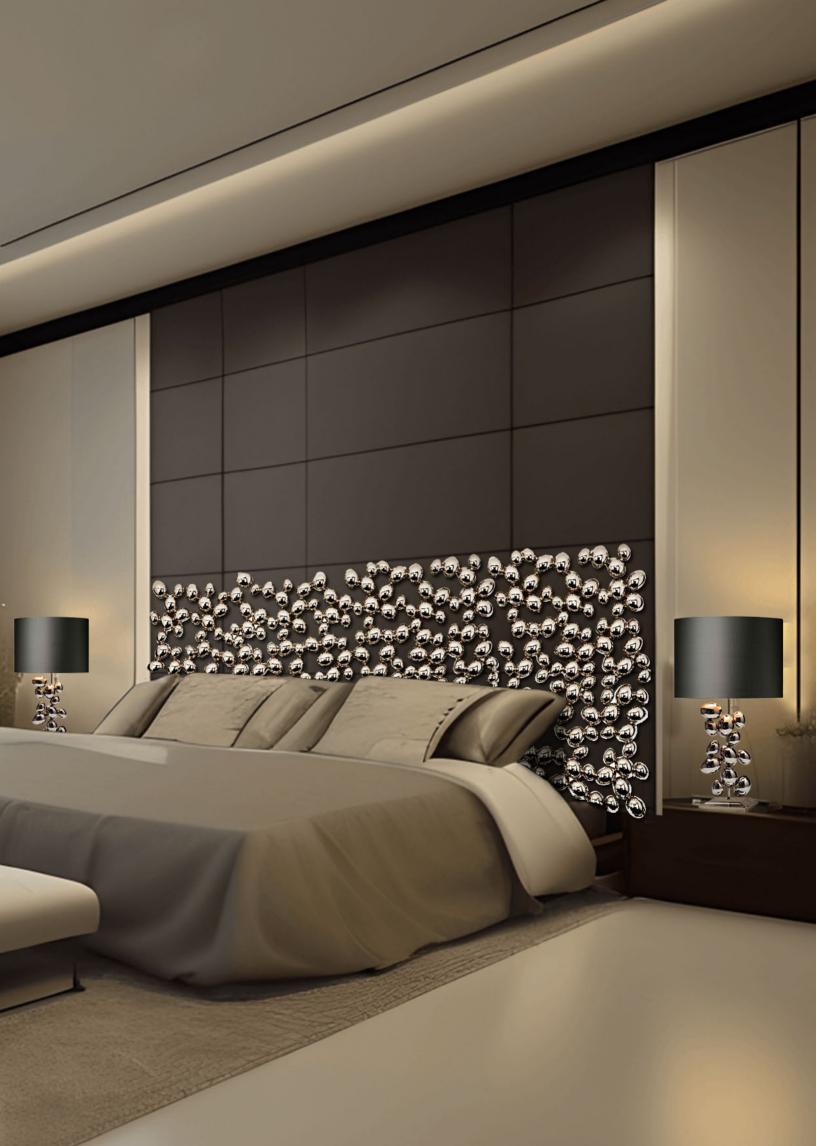

### RIVER STONES HEADBOARD

HB0130 STEEL & SHINY NICKEL 165CM [64"] WIDTH X 105CM [40"] HEIGHT

Wall lamp made of steel with gloss nickel finish made with repulsed plate, with a surface treatment based on manual polishing and re-polishing so that the metal shines at its best, simulating river stones; joined together by welding.