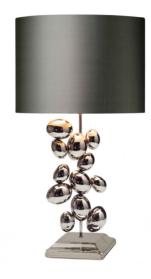

RIVER STONES TABLE LAMP TL0130 STEEL & SHINY NICKEL 35CM [14"] DIAMETER X 48CM [19"] HEIGHT