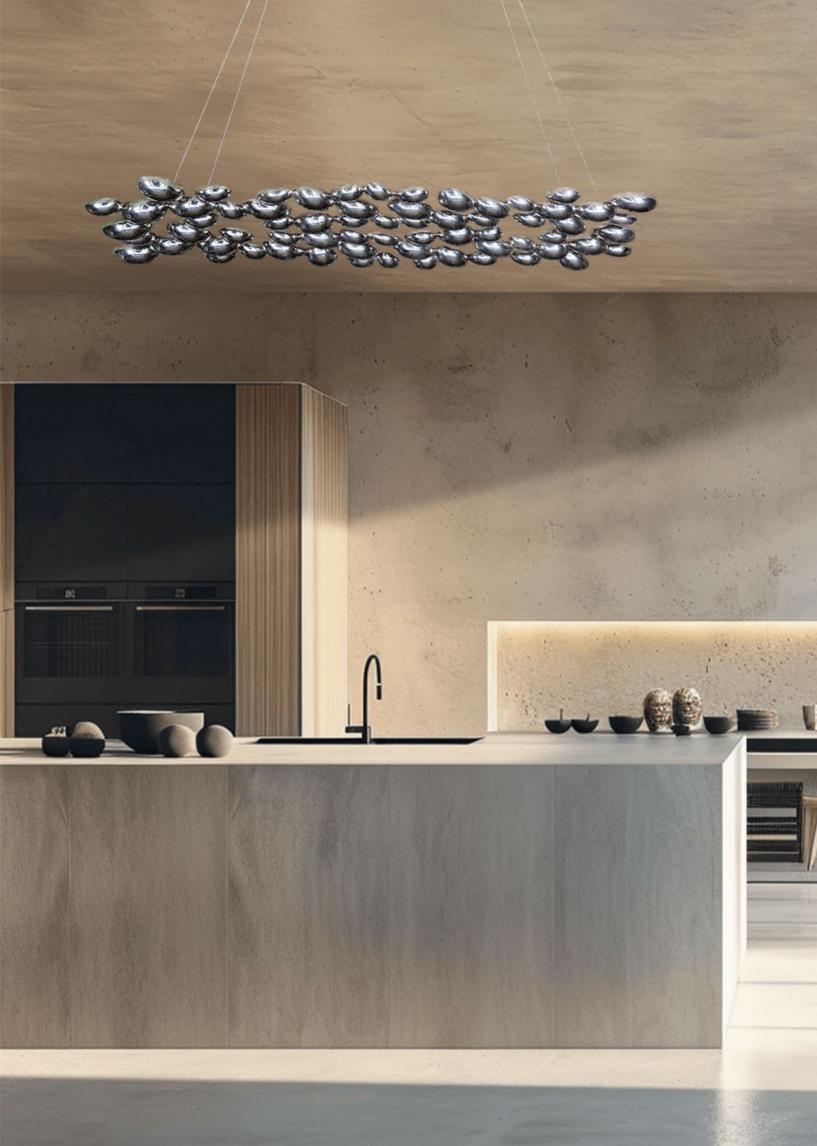

#### RIVER STONES CEILING LAMP

CL0130 STEEL & SHINY NICKEL 110CM [43"] LENGTH X 45CM [7"] WIDTH X VARIABLE HEIGHT

Table lamp made of steel with gloss nickel finish made with repulsed plate, with a surface treatment based on manual polishing and re-polishing so that the metal shines at its best, simulating river stones; joined together by welding.