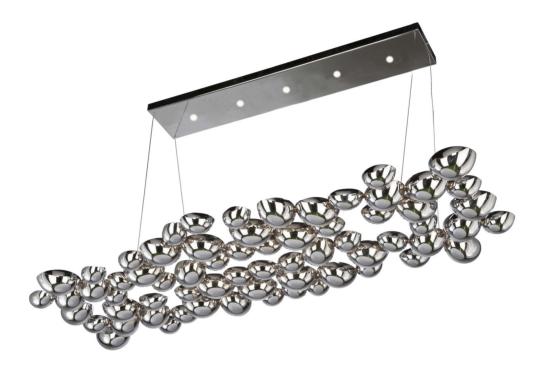

#### RIVER STONES CEILING LAMP

CL0130 STEEL & SHINY NICKEL 110CM [43"] LENGTH X 45CM [7"] WIDTH X VARIABLE HEIGHT

Table lamp made of steel with gloss nickel finish made with repulsed plate, with a surface treatment based on manual polishing and re-polishing so that the metal shines at its best, simulating river stones; joined together by welding.