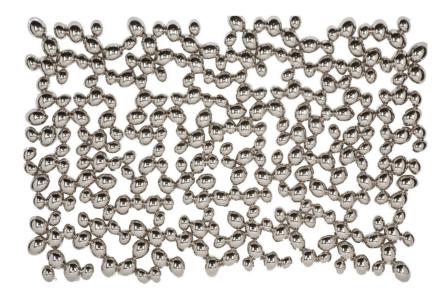

### RIVER STONES HEADBOARD

HB0130 STEEL & SHINY NICKEL 165CM [64"] WIDTH X 105CM [40"] HEIGHT

Wall lamp made of steel with gloss nickel finish made with repulsed plate, with a surface treatment based on manual polishing and re-polishing so that the metal shines at its best, simulating river stones; joined together by welding.