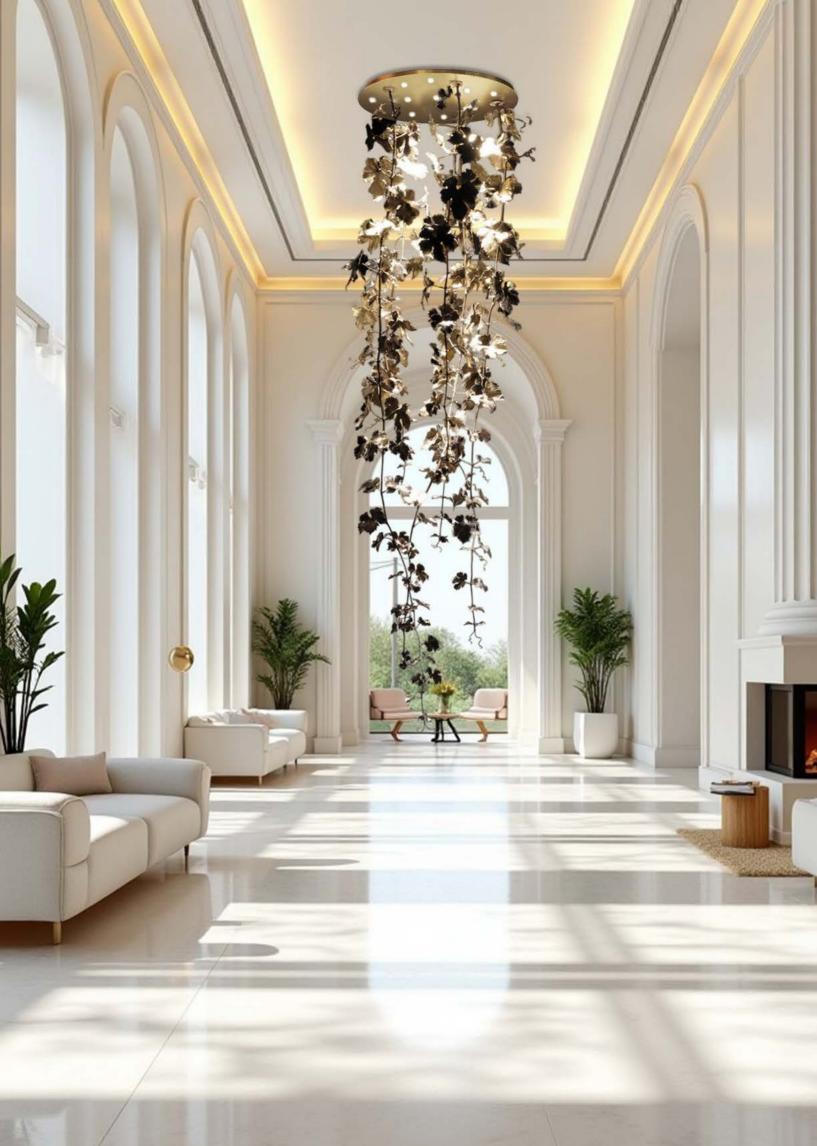

### CL0091

LOST WAX CASTING BRASS 90CM [35"] DIAMETER

NATURE CEILING LAMP LONG

CL0100 LOST WAX CASTING BRASS 60CM [24"] DIAMETER X 250CM [98"] HEIGHT

NATURE CEILING LAMP SHORT

CL0101 LOST WAX CASTING BRASS 60CM [24"] DIAMETER X 120CM [47"] HEIGHT