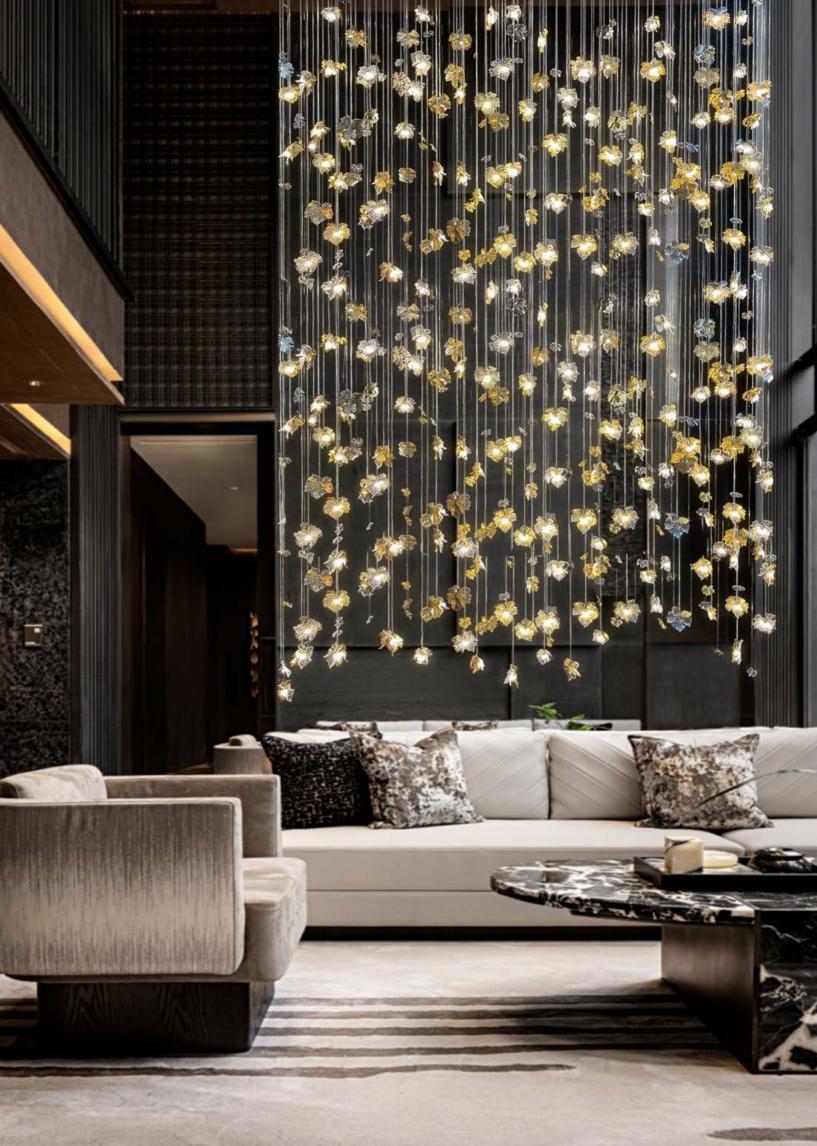

### LEAVES SCREEN

SC0710

LOST WAX CASTING BRASS & ARTISANAL GLASSES
3X100CM [3X40"] WIDTH X 250CM [99"] HEIGHT

Contemplating this lamp brings us closer to nature and makes us explore inside in search of that cheerful spirit that inspires its finish, based on shine silver and glass balls of different colors, made by hand. It is a ceiling lamp that simulates a curved tree branch with its derivations in the form of smaller branches, made of brass with the technique of casting lost wax like ancient sculptures. The similarity of the branches with a natural branch achieves maximum perfection because they are small sculptures with maximum detail and realism, manufactured by a sculptor.