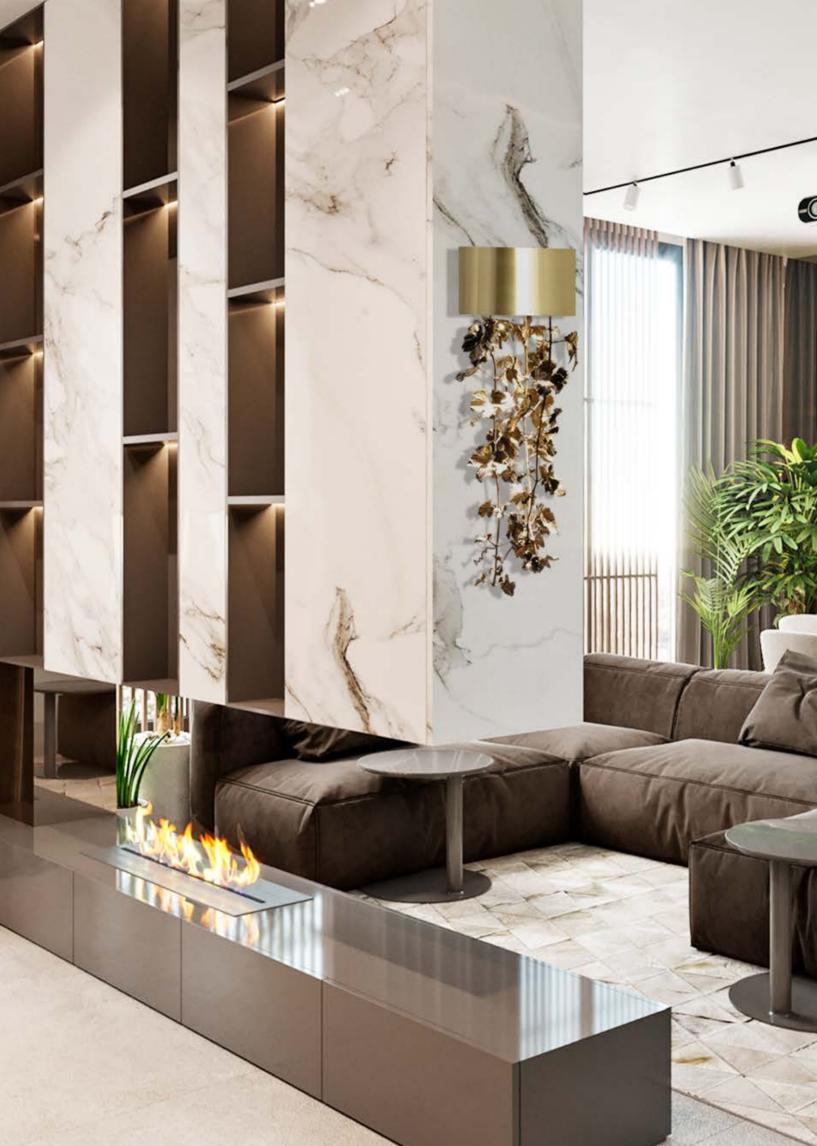

NATURE WALL LAMP

WL0100 LOST WAX CASTING BRASS 40CM [16"] WIDTH X 18CM [7"] DEPTH X 80CM [32"] HEIGHT

NATURE TABLE LAMP

TL0100 LOST WAX CASTING BRASS & MARBLE 30CM [12"] DIAMETER X 70CM [28"] HEIGHT

NATURE FLOOR LAMP