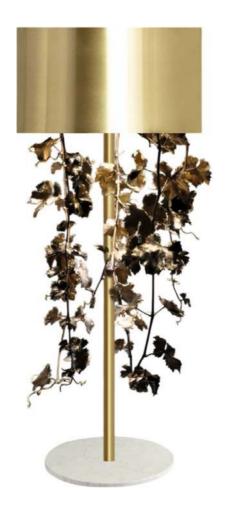

NATURE WALL LAMP

WL0100 LOST WAX CASTING BRASS 40CM [16"] WIDTH X 18CM [7"] DEPTH X 80CM [32"] HEIGHT

NATURE TABLE LAMP

TL0100 LOST WAX CASTING BRASS & MARBLE 30CM [12"] DIAMETER X 70CM [28"] HEIGHT

NATURE FLOOR LAMP

FL0100 LOST WAX CASTING BRASS & MARBLE 40CM [16"] DIAMETER X 170CM [67"] HEIGHT

NATURE SCULPTURE

CL0102 LOST WAX CASTING BRASS 30CM [12"] DIAMETER X 220CM [87"] HEIGHT

BOHEME DESIGN SL C/ Fusters nº 8 46120 Alboraya Valencia Spain