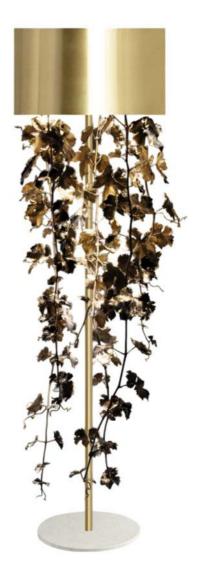

FL0100 LOST WAX CASTING BRASS & MARBLE 40CM [16"] DIAMETER X 170CM [67"] HEIGHT

NATURE SCULPTURE

CL0102 LOST WAX CASTING BRASS 30CM [12"] DIAMETER X 220CM [87"] HEIGHT

BOHEME DESIGN SL C/ Fusters nº 8 46120 Alboraya Valencia Spain