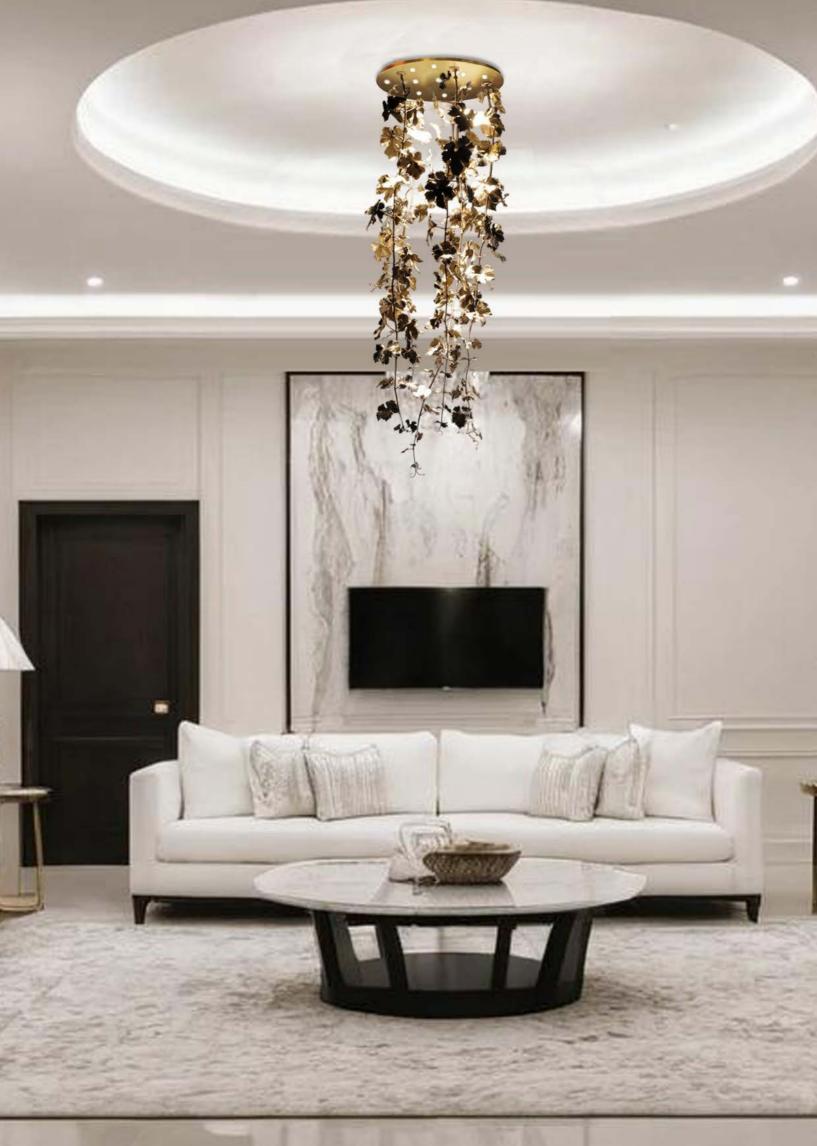

### CL0091

LOST WAX CASTING BRASS 90CM [35"] DIAMETER

NATURE CEILING LAMP LONG

CL0100 LOST WAX CASTING BRASS 60CM [24"] DIAMETER X 250CM [98"] HEIGHT

NATURE CEILING LAMP SHORT

CL0101 LOST WAX CASTING BRASS 60CM [24"] DIAMETER X 120CM [47"] HEIGHT