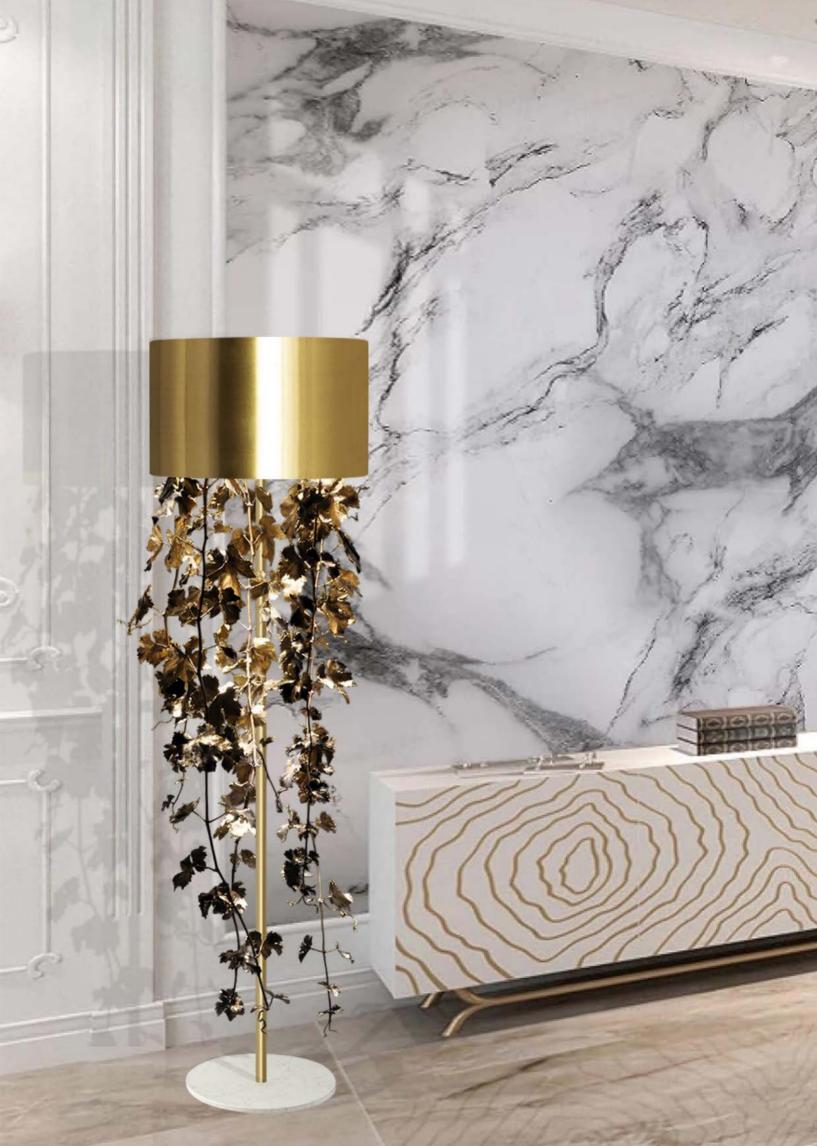

FL0100 LOST WAX CASTING BRASS & MARBLE 40CM [16"] DIAMETER X 170CM [67"] HEIGHT

NATURE SCULPTURE

CL0102 LOST WAX CASTING BRASS 30CM [12"] DIAMETER X 220CM [87"] HEIGHT

BOHEME DESIGN SL C/ Fusters nº 8 46120 Alboraya Valencia Spain