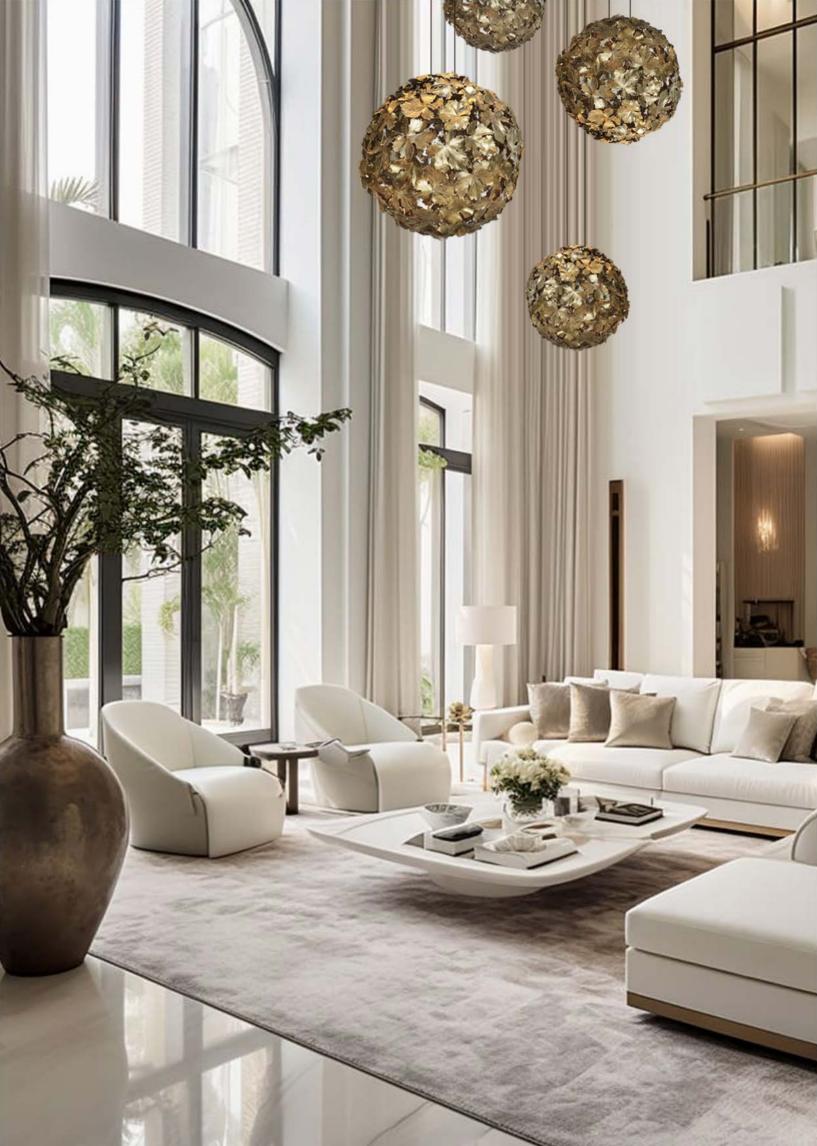

### LEAVES BALL SMALL

CL0090 LOST WAX CASTING BRASS 60CM [24"] DIAMETER

### LEAVES BALL BIG

### CL0091

LOST WAX CASTING BRASS 90CM [35"] DIAMETER

NATURE CEILING LAMP LONG

CL0100 LOST WAX CASTING BRASS 60CM [24"] DIAMETER X 250CM [98"] HEIGHT

NATURE CEILING LAMP SHORT

CL0101 LOST WAX CASTING BRASS 60CM [24"] DIAMETER X 120CM [47"] HEIGHT