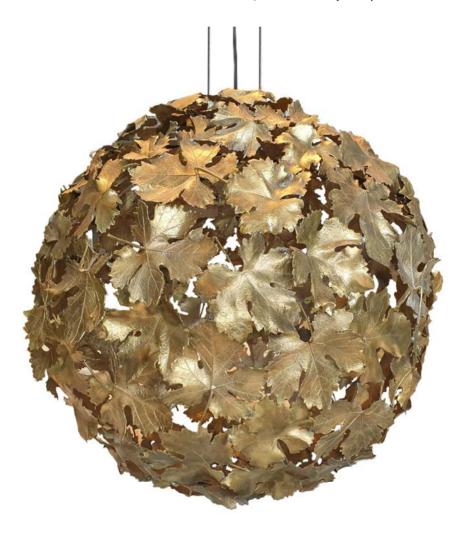

### LEAVES BALL SMALL

CL0090 LOST WAX CASTING BRASS 60CM [24"] DIAMETER

### LEAVES BALL BIG

### CL0091

LOST WAX CASTING BRASS 90CM [35"] DIAMETER

NATURE CEILING LAMP LONG

CL0100 LOST WAX CASTING BRASS 60CM [24"] DIAMETER X 250CM [98"] HEIGHT

NATURE CEILING LAMP SHORT

CL0101 LOST WAX CASTING BRASS 60CM [24"] DIAMETER X 120CM [47"] HEIGHT