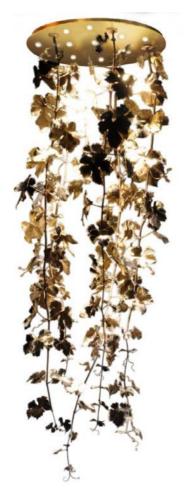

### CL0091

LOST WAX CASTING BRASS 90CM [35"] DIAMETER

NATURE CEILING LAMP LONG

CL0100 LOST WAX CASTING BRASS 60CM [24"] DIAMETER X 250CM [98"] HEIGHT

NATURE CEILING LAMP SHORT

CL0101 LOST WAX CASTING BRASS 60CM [24"] DIAMETER X 120CM [47"] HEIGHT