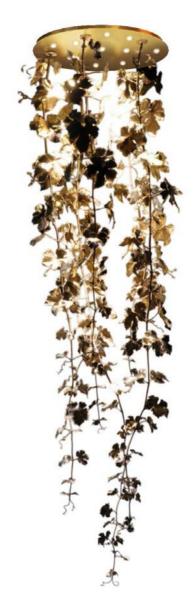

### CL0091

LOST WAX CASTING BRASS 90CM [35"] DIAMETER

NATURE CEILING LAMP LONG

CL0100 LOST WAX CASTING BRASS 60CM [24"] DIAMETER X 250CM [98"] HEIGHT

NATURE CEILING LAMP SHORT

CL0101 LOST WAX CASTING BRASS 60CM [24"] DIAMETER X 120CM [47"] HEIGHT