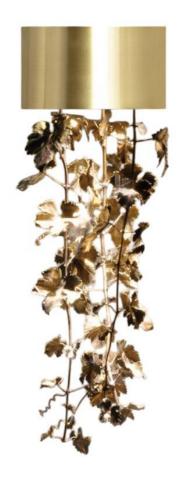

NATURE WALL LAMP

WL0100 LOST WAX CASTING BRASS 40CM [16"] WIDTH X 18CM [7"] DEPTH X 80CM [32"] HEIGHT

NATURE TABLE LAMP

TL0100 LOST WAX CASTING BRASS & MARBLE 30CM [12"] DIAMETER X 70CM [28"] HEIGHT

NATURE FLOOR LAMP