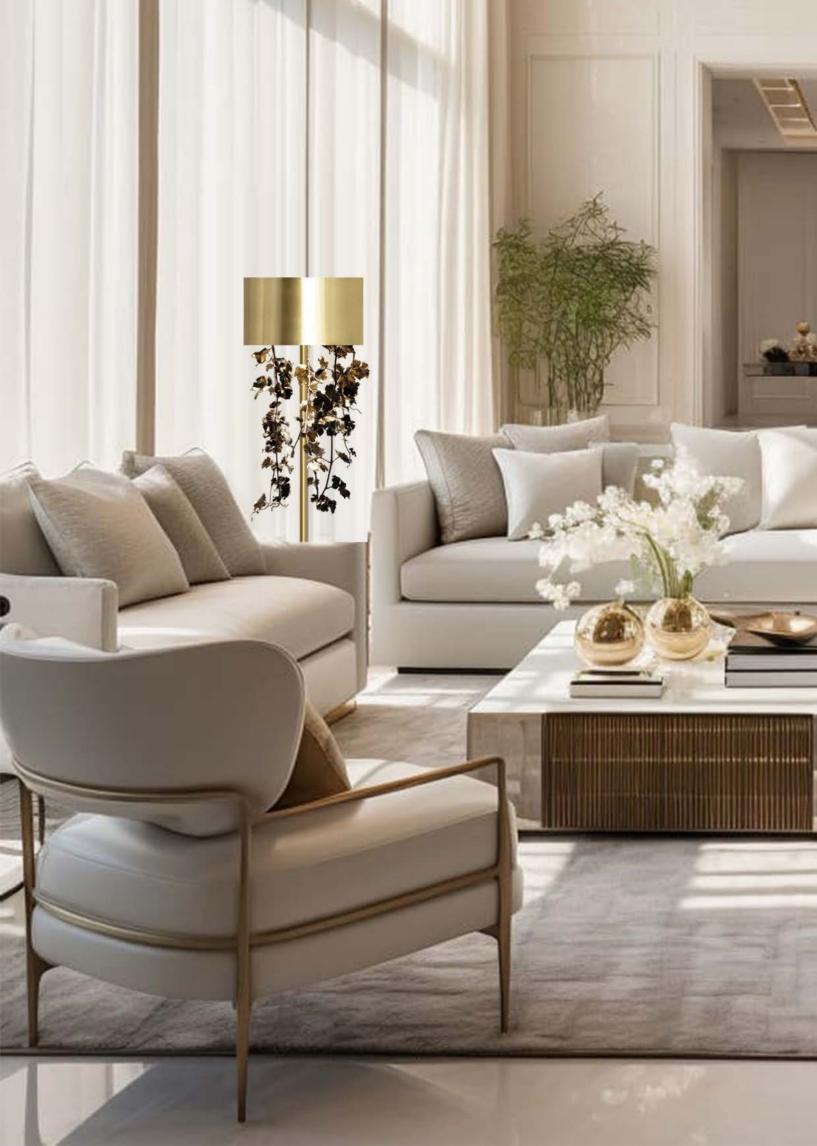

NATURE WALL LAMP

WL0100 LOST WAX CASTING BRASS 40CM [16"] WIDTH X 18CM [7"] DEPTH X 80CM [32"] HEIGHT

NATURE TABLE LAMP

TL0100 LOST WAX CASTING BRASS & MARBLE 30CM [12"] DIAMETER X 70CM [28"] HEIGHT

NATURE FLOOR LAMP