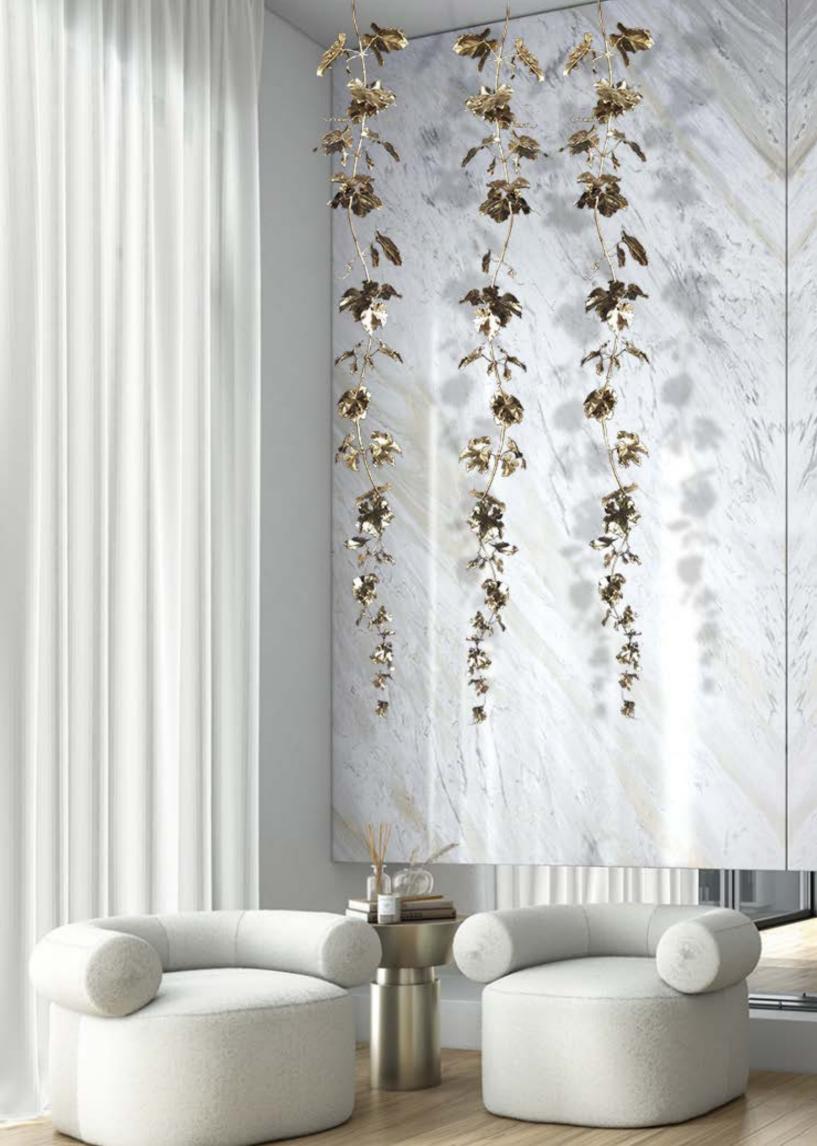

### CL0091

LOST WAX CASTING BRASS 90CM [35"] DIAMETER

NATURE CEILING LAMP LONG

CL0100 LOST WAX CASTING BRASS 60CM [24"] DIAMETER X 250CM [98"] HEIGHT

NATURE CEILING LAMP SHORT

CL0101 LOST WAX CASTING BRASS 60CM [24"] DIAMETER X 120CM [47"] HEIGHT