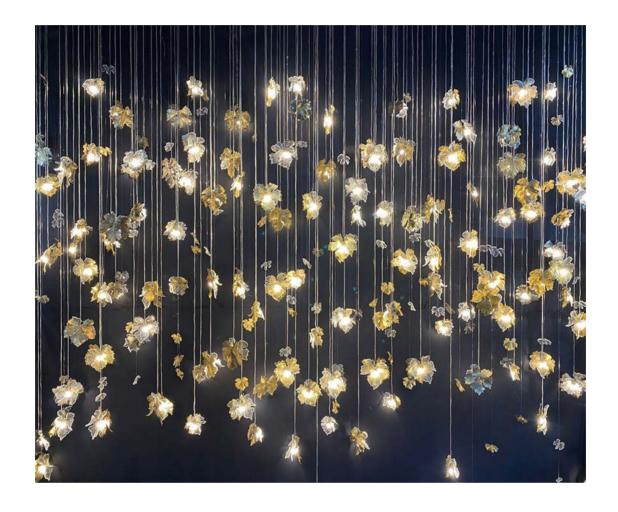

### LEAVES SCREEN

SC0710

LOST WAX CASTING BRASS & ARTISANAL GLASSES
3X100CM [3X40"] WIDTH X 250CM [99"] HEIGHT

Contemplating this lamp brings us closer to nature and makes us explore inside in search of that cheerful spirit that inspires its finish, based on shine silver and glass balls of different colors, made by hand. It is a ceiling lamp that simulates a curved tree branch with its derivations in the form of smaller branches, made of brass with the technique of casting lost wax like ancient sculptures. The similarity of the branches with a natural branch achieves maximum perfection because they are small sculptures with maximum detail and realism, manufactured by a sculptor.